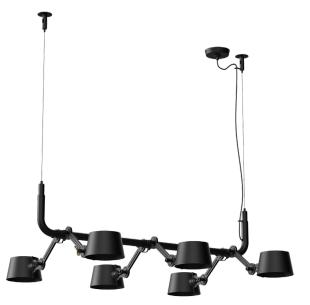

## **BOLT 6-pack pendant**

Design by Anton de Groof, 2013

Starting point for the products of Tonone is the passion for traditional mechanics. The first product line that resulted from this fascination is the lamp series 'Bolt'. Key element in this industrial series is the joint construction that can be adjusted with a wingnut-shaped tool. Besides being a functional tool, this wingnut is integrated in the design of the lamp itself as a distinctive visual element. The Bolt collection is available in 29 different models and in 11 colors.