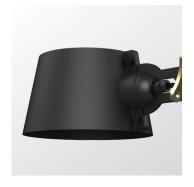

## **BOLT 6-pack pendant**

Design by Anton de Groof, 2013

Starting point for the products of Tonone is the passion for traditional mechanics. The first product line that resulted from this fascination is the lamp series 'Bolt'. Key element in this industrial series is the joint construction that can be adjusted with a wingnut-shaped tool. Besides being a functional tool, this wingnut is integrated in the design of the lamp itself as a distinctive visual element. The Bolt collection is available in 29 different models and in 11 colors.

Type Pendant lamp

Environment Indoor

Material Steel & aluminum

Wingnut Solid Brass included

Cord length Max 5000 mm

Weight 7 kg

Voltage 220–240 V
Max Watt 60 Watt
Socket E27

Lightsource Lightsource not included