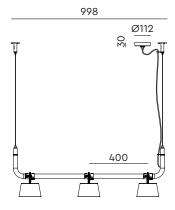

Type Pendant lamp

Environment Indoor

Material Steel & aluminum

Wingnut Solid Brass included

Cord length Max 5000 mm

Weight 7 kg

Voltage 220–240 V
Max Watt 60 Watt
Socket E27

Lightsource Lightsource not included