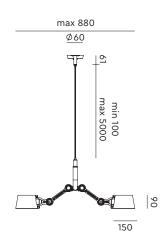

Type Pendant lamp

Environment Indoor

Material Steel & aluminum

Wingnut Solid Brass included

Cord length Max 5000 mm

Weight 7 kg

Voltage 220–240 V
Max Watt 60 Watt
Socket E27

Lightsource Lightsource not included