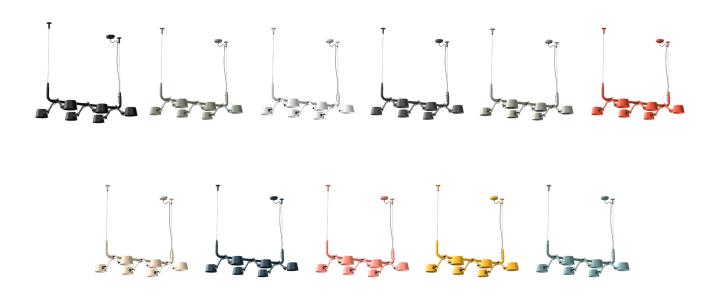

## Article number

| smokey black    | 1170 |
|-----------------|------|
| flux green      | 1097 |
| pure white      | 1098 |
| midnight grey   | 1103 |
| ash grey        | 1102 |
| striking orange | 1100 |
| lightning white | 1099 |
| thunder blue    | 1101 |
| daybreak rose   | 1495 |
| sunny yellow    | 1453 |
| ice blue        | 1646 |