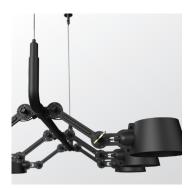

## **BOLT 6-pack pendant**

Design by Anton de Groof, 2013

Starting point for the products of Tonone is the passion for traditional mechanics. The first product line that resulted from this fascination is the lamp series 'Bolt'. Key element in this industrial series is the joint construction that can be adjusted with a wingnut-shaped tool. Besides being a functional tool, this wingnut is integrated in the design of the lamp itself as a distinctive visual element. The Bolt collection is available in 29 different models and in 11 colors.

Type Pendant lamp

Environment Indoor

Material Steel & aluminum

Wingnut Solid Brass included

Cord length Max 5000 mm

Weight 7 kg

Voltage 220–240 V
Max Watt 60 Watt
Socket E27

Lightsource Lightsource not included